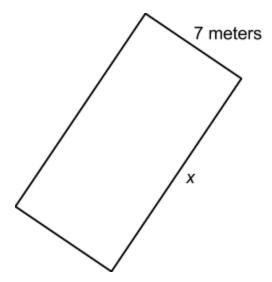

| Name: | · |  |
|-------|---|--|
|       |   |  |

4. Find the length of the missing side if the perimeter is 34 meters

5. Jessica is getting new carpet in her room. Her dad measured the perimeter of the room and it was 32 feet around. When he ordered her new carpet he knew that one of the sides of her room was 9 feet long, but he could not remember the length of the other side of the room. What is the length of the other side? Draw a model of Jessica's room & solve.